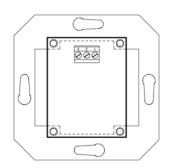

- Blue doctor call button

Ş

- Call Assurance LED

| <b>Connections</b><br>1. +24v<br>2. SW<br>3. LED |  |
|--------------------------------------------------|--|
|--------------------------------------------------|--|